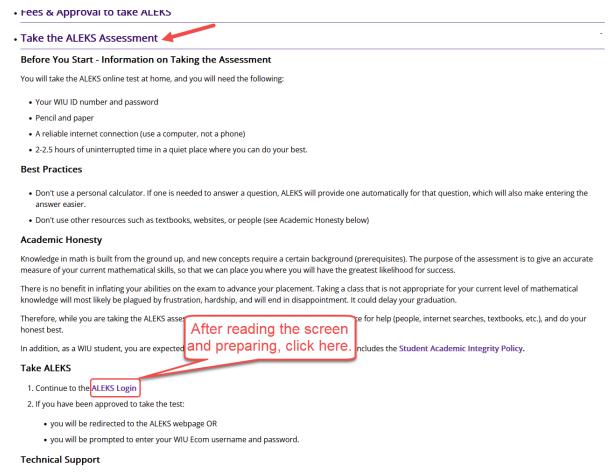

## Steps for TAKING the ALEKS Placement Test

Navigate to the WIU ALEKS (Assessment and Learning in Knowledge Spaces) Math Placement webpage. Scroll to the bottom. Click Take the ALEKS Assessment.