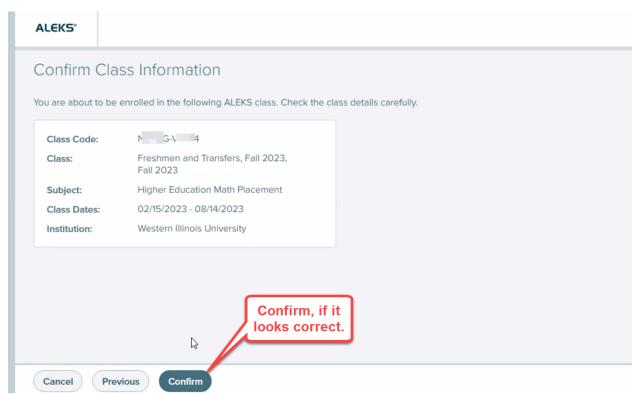

## Contact ALEKS Customer Service for assistance.

Click ALEKS LOGIN.

The following are example screens in ALEKS:

This document was prepared March of 2023 by the WIU Department of Mathematics and Philosophy. Computer websites have a tendency to to change. If this document needs to be updated due to changes at the ALEKS website, please report that to the Department of Mathematics and Philosophy.