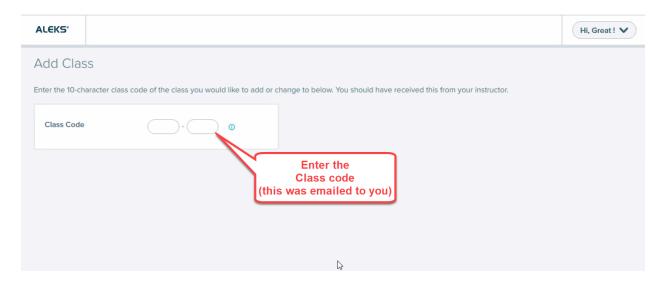

## Contact ALEKS Customer Service for assistance.

Click ALEKS LOGIN.

The following are example screens in ALEKS:

This document was prepared March of 2023 by the WIU Department of Mathematics and Philosophy. Computer websites have a tendency to to change. If this document needs to be updated due to changes at the ALEKS website, please report that to the Department of Mathematics and Philosophy.