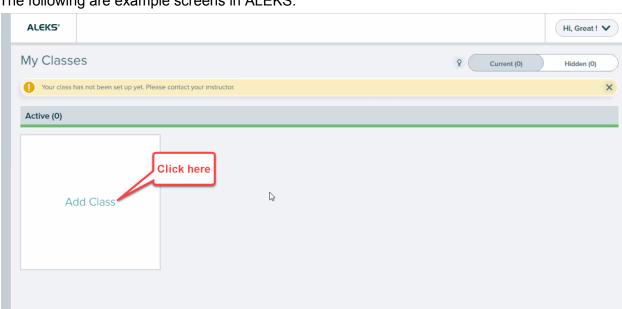

## Contact ALEKS Customer Service for assistance.

Click ALEKS LOGIN.

The following are example screens in ALEKS:

This document was prepared March of 2023 by the WIU Department of Mathematics and Philosophy. Computer websites have a tendency to to change. If this document needs to be updated due to changes at the ALEKS website, please report that to the Department of Mathematics and Philosophy.