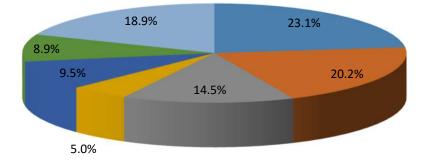

### **CHANGE IN PORTFOLIO**

|                      | Market     | Pct.   |                             |            |
|----------------------|------------|--------|-----------------------------|------------|
|                      | Value      | Assets |                             |            |
| U.S. Equity          | 20,740,054 | 23.1   | Portfolio Value on 02-28-23 | 88,538,165 |
| Int'l Equity         | 18,079,410 | 20.2   | Accrued Interest            | 40,676     |
| U.S. Fixed Income    | 13,460,417 | 15.0   | Net Additions/Withdrawals   | (196,159)  |
| Cash                 | 4,014,165  | 4.5    | Realized Gains              | 33,075     |
| Hedge Fund           | 8,513,479  | 9.5    | Unrealized Gains            | 924,645    |
| Illiquid Real Assets | 7,958,214  | 8.9    | Income Received             | 378,005    |
| Private Equity       | 16,951,159 | 18.9   | Portfolio Fees              | (3,409)    |
|                      |            |        | Change in Accrued Interest  | 1,900      |
|                      |            |        | Portfolio Value on 03-31-23 | 89,674,323 |
|                      |            |        | Accrued Interest            | 42,575     |
| Total                | 89,716,898 | 100.0  |                             | 89,716,898 |
|                      |            |        |                             |            |
|                      |            |        | Total Fees                  | (3,409)    |