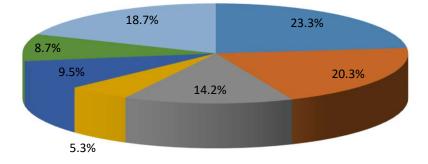

#### **CHANGE IN PORTFOLIO**

|                      | Market     | Pct.   |                             |            |
|----------------------|------------|--------|-----------------------------|------------|
| -                    | Value      | Assets |                             |            |
| U.S. Equity          | 20,986,441 | 23.3   | Portfolio Value on 03-31-23 | 89,671,350 |
| Int'l Equity         | 18,289,088 | 20.3   | Accrued Interest            | 42,575     |
| U.S. Fixed Income    | 13,254,478 | 14.7   | Net Additions/Withdrawals   | (18,214)   |
| Cash                 | 4,332,448  | 4.8    | Realized Gains              | 133        |
| Hedge Fund           | 8,561,569  | 9.5    | Unrealized Gains            | 429,490    |
| Illiquid Real Assets | 7,887,901  | 8.7    | Income Received             | 106,037    |
| Private Equity       | 16,907,620 | 18.7   | Management Fees             | (9,365)    |
|                      |            |        | Portfolio Fees              | (3,401)    |
|                      |            |        | Change in Accrued Interest  | 941        |
|                      |            |        | Portfolio Value on 04-30-23 | 90,176,029 |
|                      |            |        | Accrued Interest            | 43,516     |
| Total                | 90,219,546 | 100.0  |                             | 90,219,546 |
|                      |            |        | Total Fees                  | (12,766)   |