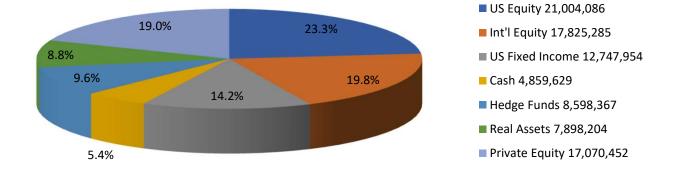

## **CHANGE IN PORTFOLIO**

| _                    | Market<br>Value | Pct. Assets |                               |            |
|----------------------|-----------------|-------------|-------------------------------|------------|
| U.S. Equity          | 21,004,086      | 23.3        | Portfolio Value on 04-30-23   | 90,174,308 |
| Int'l Equity         | 17,825,285      | 19.8        | Accrued Interest              | 43,516     |
| U.S. Fixed Income    | 13,189,033      | 14.7        | Net Additions/Withdrawals     | 226,864    |
| Cash                 | 4,418,550       | 4.9         | Realized Gains                | (579)      |
| Hedge Fund           | 8,598,367       | 9.6         | Unrealized Gains              | (507,077)  |
| Illiquid Real Assets | 7,898,204       | 8.8         | Income Received               | 70,109     |
| Private Equity       | 17,070,452      | 19.0        | Portfolio Fees                | (8,030)    |
|                      |                 |             | Change in Accrued Interest    | 4,866      |
|                      |                 |             | Portfolio Value on 05-31-23   | 89,955,595 |
|                      |                 |             | Accrued Interest              | 48,383     |
| Total                | 90,003,978      | 100.0       |                               | 90,003,978 |
|                      |                 |             |                               |            |
|                      |                 |             | Portfolio Fees Paid By Client | (21,250)   |
|                      |                 |             | Total Fees                    | (29,280)   |