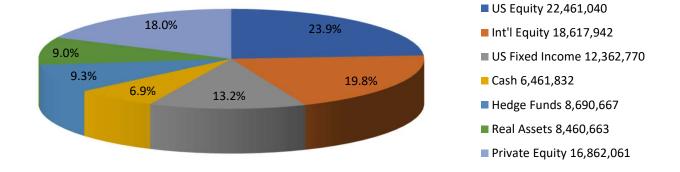

## **CHANGE IN PORTFOLIO**

| _                           | Market<br>Value          | Pct. Assets  |                                                                       |                                  |
|-----------------------------|--------------------------|--------------|-----------------------------------------------------------------------|----------------------------------|
| U.S. Equity<br>Int'l Equity | 22,461,040<br>18,617,942 | 23.9<br>19.8 | Portfolio Value on 05-31-23<br>Accrued Interest                       | 89,952,958<br>48,383             |
| U.S. Fixed Income           | 12,801,962               | 13.6         | Net Additions/Withdrawals                                             | 825,976                          |
| Cash<br>Hedge Fund          | 6,022,639<br>8,690,667   | 6.4<br>9.3   | Realized Gains<br>Unrealized Gains                                    | 676<br>2,509,688                 |
| Illiquid Real Assets        | 8,460,663                | 9.0          | Income Received                                                       | 584,734                          |
| Private Equity              | 16,862,061               | 18.0         | Portfolio Fees Change in Accrued Interest Portfolio Value on 06-30-23 | (3,448)<br>(1,992)<br>93,870,583 |
| Total                       | 93,916,974               | 100.0        | Accrued Interest                                                      | 46,391<br><b>93,916,974</b>      |