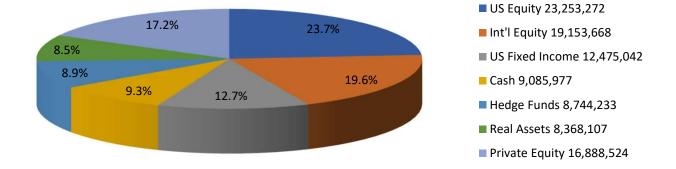

## **CHANGE IN PORTFOLIO**

|                                                 | Market<br>Value                                     | Pct.<br>Assets              |                                                                                                 |                                          |
|-------------------------------------------------|-----------------------------------------------------|-----------------------------|-------------------------------------------------------------------------------------------------|------------------------------------------|
| U.S. Equity Int'l Equity U.S. Fixed Income Cash | 23,253,272<br>19,153,668<br>12,917,721<br>8,643,299 | 23.7<br>19.6<br>13.2<br>8.8 | Portfolio Value on 06-30-23<br>Accrued Interest<br>Net Additions/Withdrawals<br>Realized Gains  | 93,863,365<br>46,391<br>2,641,146<br>443 |
| Hedge Fund Illiquid Real Assets Private Equity  | 8,744,233<br>8,368,107<br>16,888,524                | 8.9<br>8.5<br>17.2          | Unrealized Gains Income Received Management Fees                                                | 1,262,340<br>166,128<br>(9,297)          |
|                                                 | , ,                                                 |                             | Portfolio Fees<br>Change in Accrued Interest<br>Portfolio Value on 07-31-23<br>Accrued Interest | (3,692)<br>1,999<br>97,920,434<br>48,390 |
| Total                                           | 97,968,824                                          | 100.0                       |                                                                                                 | 97,968,824                               |