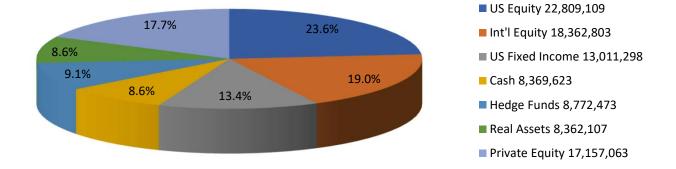

## **CHANGE IN PORTFOLIO**

|                                     | Market<br>Value          | Pct.<br>Assets |                                                                         |                                 |
|-------------------------------------|--------------------------|----------------|-------------------------------------------------------------------------|---------------------------------|
| U.S. Equity<br>Int'l Equity         | 22,809,109<br>18,362,803 | 23.6<br>19.0   | Portfolio Value on 07-31-23<br>Accrued Interest                         | 97,931,163<br>48,390            |
| U.S. Fixed Income                   | 13,011,298               | 13.4           | Net Additions/Withdrawals                                               | (227,647)                       |
| Cash<br>Hedge Fund                  | 8,369,623<br>8,772,473   | 8.6<br>9.1     | Realized Gains Unrealized Gains                                         | 626<br>(967,893)                |
| Illiquid Real Assets Private Equity | 8,362,107<br>17,157,063  | 8.6<br>17.7    | Income Received Portfolio Fees                                          | 74,811<br>(8,382)               |
|                                     |                          |                | Change in Accrued Interest Portfolio Value on 08-31-23 Accrued Interest | (6,593)<br>96,802,678<br>41,797 |
| Total                               | 96,844,476               | 100.0          | 1001ded Interest                                                        | 96,844,476                      |
|                                     |                          |                | Portfolio Fees Paid By Client<br>Total Fees                             | (21,250)<br>(29,632)            |