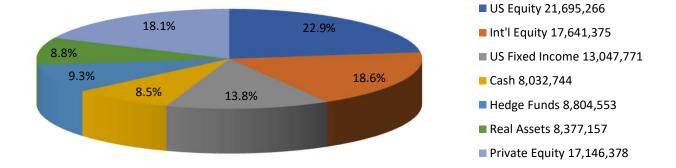

## PORTFOLIO COMPOSITION

## **CHANGE IN PORTFOLIO**

|                                            | Market<br>Value                        | Pct.<br>Assets       |                                                                                                 |                                          |
|--------------------------------------------|----------------------------------------|----------------------|-------------------------------------------------------------------------------------------------|------------------------------------------|
| U.S. Equity Int'l Equity U.S. Fixed Income | 21,695,266<br>17,641,375<br>13,293,293 | 22.9<br>18.6<br>14.0 | Portfolio Value on 08-31-23 Accrued Interest Net Additions/Withdrawals                          | 96,808,423<br>41,797<br>(313,710)        |
| Cash Hedge Fund Illiquid Real Assets       | 7,787,221<br>8,804,553<br>8,377,157    | 8.2<br>9.3<br>8.8    | Realized Gains Unrealized Gains Income Received                                                 | (313,710)<br>0<br>(2,125,691)<br>334,599 |
| Private Equity                             | 17,146,378                             | 18.1                 | Portfolio Fees<br>Change in Accrued Interest<br>Portfolio Value on 09-30-23<br>Accrued Interest | (3,761)<br>3,586<br>94,699,860<br>45,383 |
| Total                                      | 94,745,243                             | 100.0                |                                                                                                 | 94,745,243                               |