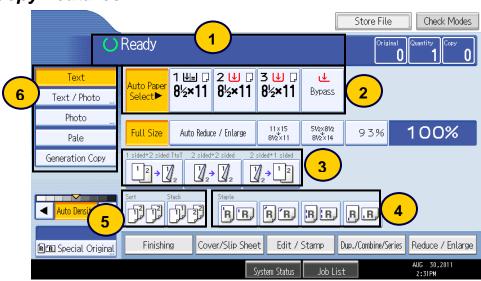

Additional Copy Features

- 1. Status messages/Error messages.
- 2. Paper Trays -- Auto Paper Select automatically selects paper based on original size.

3. Duplex options -- 1-sided originals to 2-sided copy, 2-sided original to 2-sided copy, 2-sided original to 1-sided copies

- 4. Staple options -- Dash indicates where the set will be stapled.
- 5. Sort (collated) or Stack (non-collated) multiple sets.
- 6. Original Type settings:
  - A. Auto Color Select -- Used for mixed originals; deciphers between B&W and Color and copies accordingly.
  - B. Full Color -- Copies color originals in Color by overlying cyan, yellow, magenta, and black.
  - C. Black & White -- Copies Color or Black & White originals in Black & White.
  - D. Text -- Originals contain only text. Text is the default.
  - E. Photo -- Delicate tones and gray scale is reproduced from photos or pictures.
  - F. Text/Photo -- Originals contain a combination of text and photos or pictures.