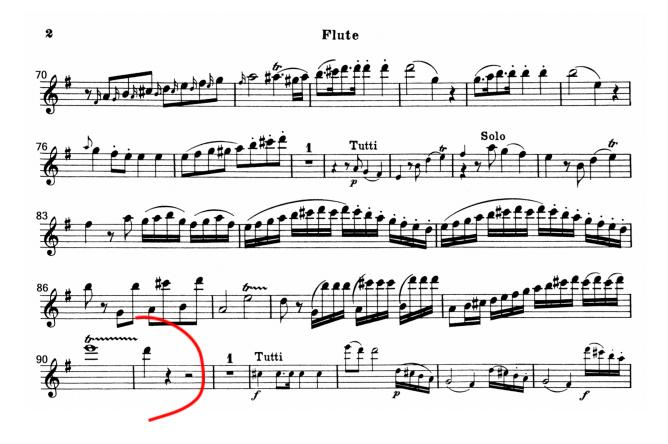

#### Solos: Concerto in G Major by W.A Mozart (LISTEN)

- 1st movement, exposition

#### Concerto in G Major by W.A Mozart

- 1st movement, exposition (double check articulations with recording)