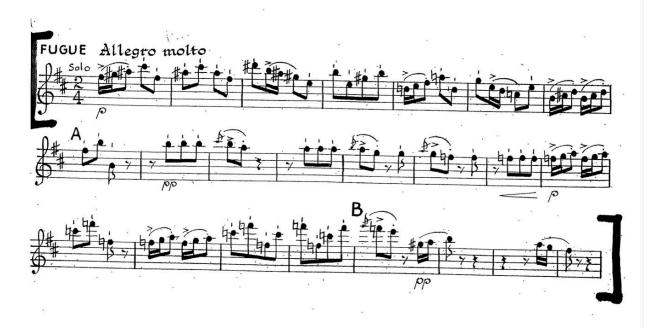

#### Solos: Concerto in G Major by W.A Mozart (LISTEN)

- 1st movement, exposition

#### Concerto in G Major by W.A Mozart

- 1st movement, exposition (double check articulations with recording)