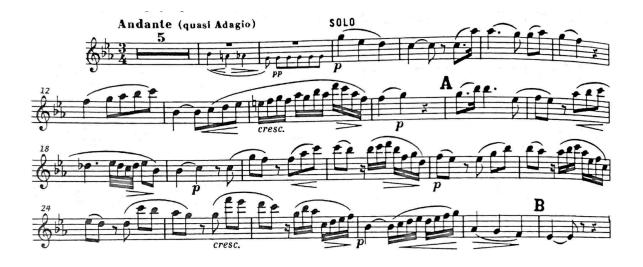

#### Solos: Concerto in G Major by W.A Mozart (LISTEN)

- 1st movement, exposition

#### Concerto in G Major by W.A Mozart

- 1st movement, exposition (double check articulations with recording)