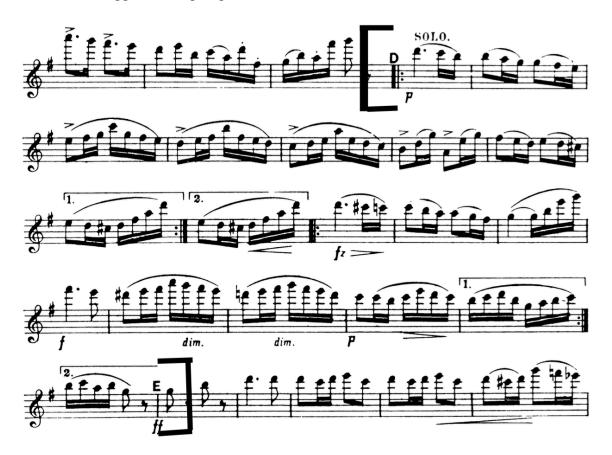

#### Solos: Concerto in G Major by W.A Mozart (LISTEN)

- 1st movement, exposition

#### Concerto in G Major by W.A Mozart

- 1st movement, exposition (double check articulations with recording)