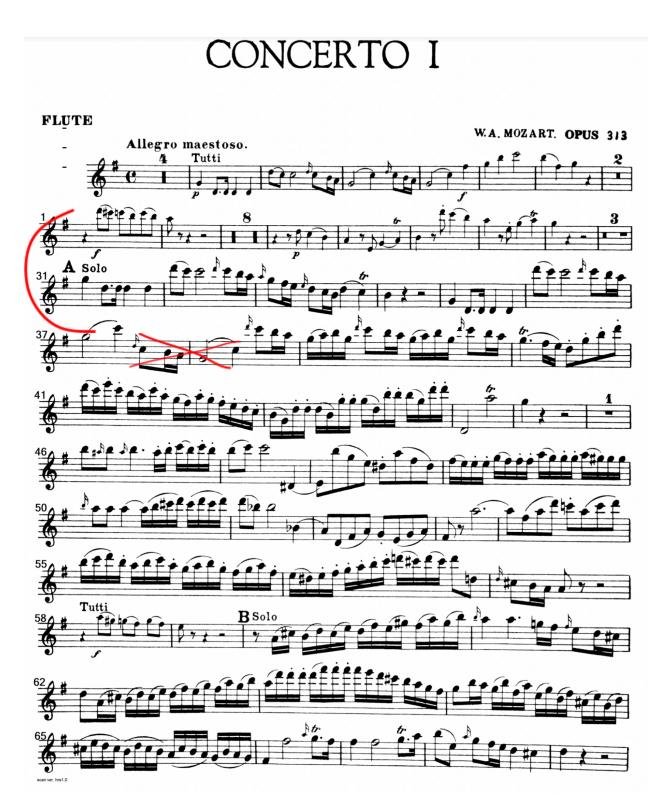

#### Solos: Concerto in G Major by W.A Mozart (LISTEN)

- 1st movement, exposition

#### Concerto in G Major by W.A Mozart

- 1st movement, exposition (double check articulations with recording)