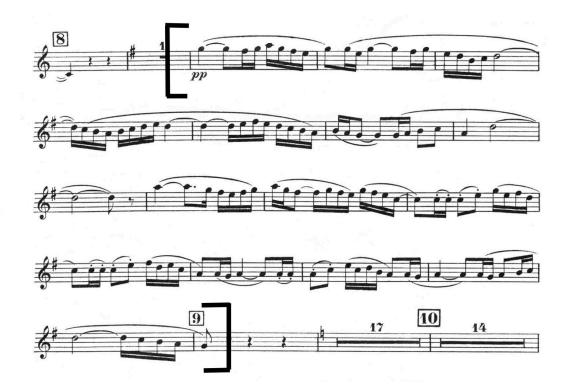

## Orchestra Excerpt #1: Gounod - Petite Symphony, Movement 2, bars 8-29

b. Suggested tempo: quarter = 56-60 (<u>LISTEN</u>)

Orchestra Excerpt #2: Dvorak - Symphony No.8, Movement 4, from D-E (Take the repeat) (LISTEN)

c. Suggested tempo: quarter = 120-138

Orchestra Excerpt, Piccolo #1: Britten - Young Person's Guide to the Orchestra b. Suggested tempo: quarter = 140-152 (LISTEN)

Orchestra Excerpt, Piccolo #2: Ravel - Bolero