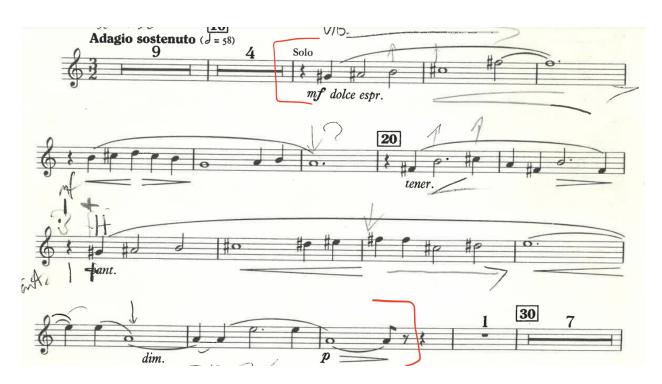

| Composer – Piece                      | Excerpt                                                                                                       |
|---------------------------------------|---------------------------------------------------------------------------------------------------------------|
| Wurm: Etude #6 from 40 Studies        | mm. 1-24                                                                                                      |
| Bordogni: <i>Vocalise # 18</i>        | mm. 1-16                                                                                                      |
| Persichetti: Symphony for Band mvt. 2 | (FOR PRINCIPAL CONSIDERATION, Band or Orch) Trumpet 1, mm. 14-28                                              |
| Mahler: Symphony No. 1 Mvt. 1         | (FOR PRINCIPAL CONSIDERATION, Orch only) TRUMPET 2 IN F, 5th measure after Reh. 1 to 4th measure after Reh. 3 |