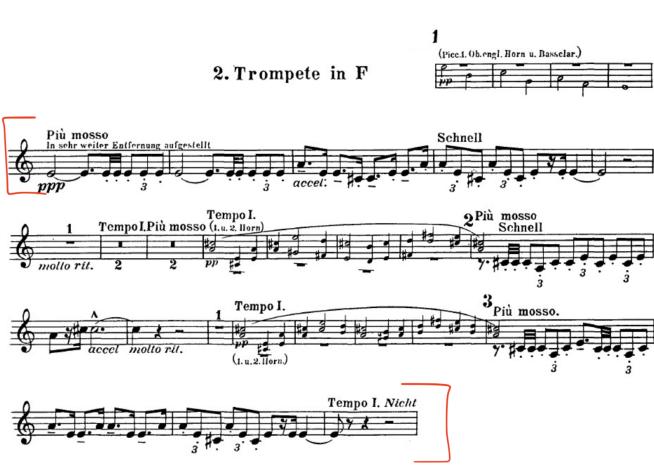

| Composer – Piece                      | Excerpt                                                                                                       |
|---------------------------------------|---------------------------------------------------------------------------------------------------------------|
| Wurm: Etude #6 from 40 Studies        | mm. 1-24                                                                                                      |
| Bordogni: <i>Vocalise # 18</i>        | mm. 1-16                                                                                                      |
| Persichetti: Symphony for Band mvt. 2 | (FOR PRINCIPAL CONSIDERATION, Band or Orch) Trumpet 1, mm. 14-28                                              |
| Mahler: Symphony No. 1 Mvt. 1         | (FOR PRINCIPAL CONSIDERATION, Orch only) TRUMPET 2 IN F, 5th measure after Reh. 1 to 4th measure after Reh. 3 |