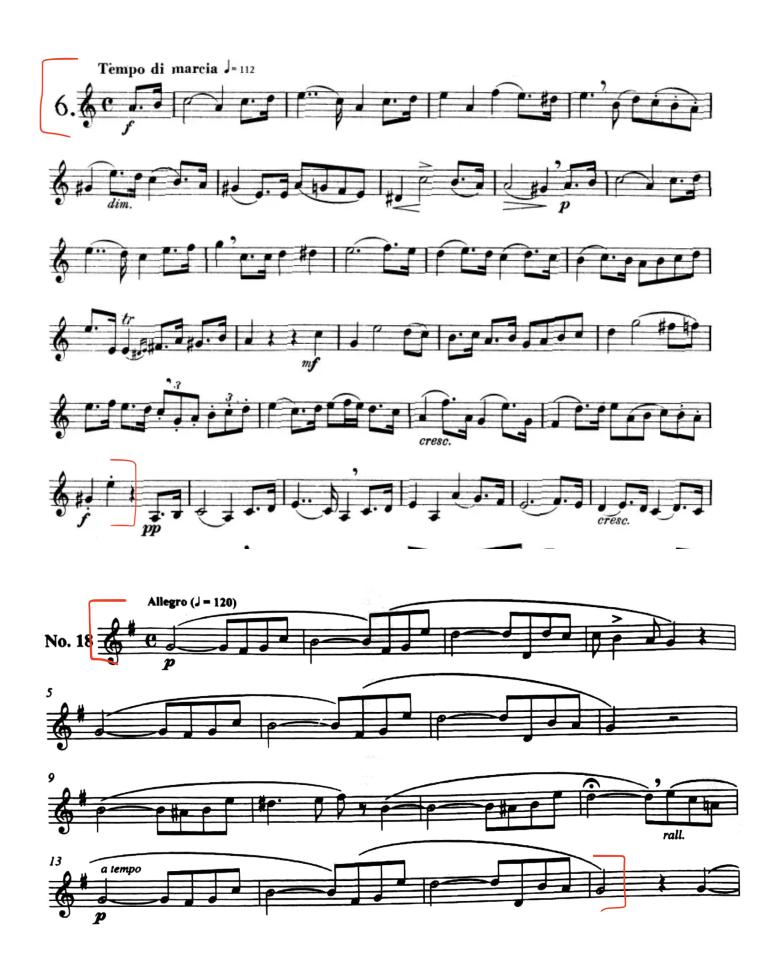

| Composer – Piece                      | Excerpt                                                                                                       |
|---------------------------------------|---------------------------------------------------------------------------------------------------------------|
| Wurm: Etude #6 from 40 Studies        | mm. 1-24                                                                                                      |
| Bordogni: <i>Vocalise # 18</i>        | mm. 1-16                                                                                                      |
| Persichetti: Symphony for Band mvt. 2 | (FOR PRINCIPAL CONSIDERATION, Band or Orch) Trumpet 1, mm. 14-28                                              |
| Mahler: Symphony No. 1 Mvt. 1         | (FOR PRINCIPAL CONSIDERATION, Orch only) TRUMPET 2 IN F, 5th measure after Reh. 1 to 4th measure after Reh. 3 |